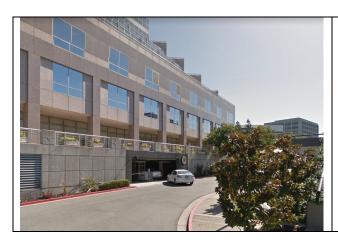

#### **Short Street Entrance:**

Once on N. California turn right at Pringle Avenue. Turn right on Riviera. Turn right on Short Street. The garage entrance is the first one on your left handside (pictured).