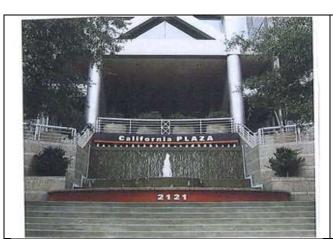

# **North California Parking Entrance:**

The entrance will be on you right handside infront of the 2121 building (pictured).

There are 3 garages in close proximity of one another so make sure the garage says "2121" or "CAL Plaza". We cannot validate parking for the other garages.